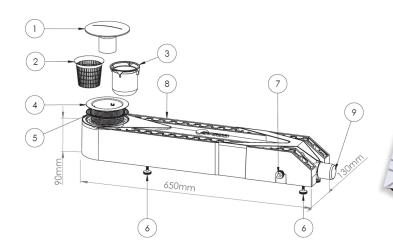

#### Package contents and Dimensions

| N.º | Description           | Material        | Connection | Amount |
|-----|-----------------------|-----------------|------------|--------|
| 1   | Valve cap             | ABS             | -          | 1      |
| 2*  | Maintenance filter    | PP              | -          | 1      |
| 3*  | Trap                  | ABS             | -          | 1      |
| 4   | Thread ring           | ABS             | -          | 1      |
| 5   | Sealing ring Ø90      | Rubber          | -          | 1      |
| 6   | Adjustable foot       | Steel / Plastic | -          | 4      |
| 7   | Input connector 1/2"  | Brass           | М          | 1      |
| 8   | Output connector 1/2" | Brass           | М          | 1      |
| 9   | Spillway water Ø40    | PVC             | М          | 1      |

 $\begin{tabular}{ll} (") During installation, the installer chooses between the trap or filter therefore between system siphoned or non-siphoned. \\ \end{tabular}$ 