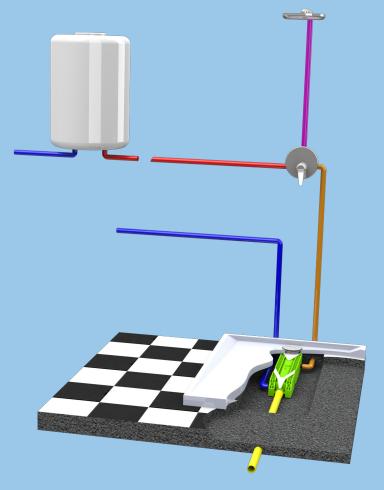

# Everything you ever wanted to know about Zypho...

When one showers, cold and hot water are mixed in the shower mixer to give the correct shower water temperature.

During the shower, the shower water drains away and takes a great deal of the heat energy with it.

Zypho is specially made to absorb the heat energy from that water before it drains away Zypho then transfers the heat energy into the cold water before it goes to the shower mixer.

This means that less hot water is used in the shower mixer to achieve the same shower water temperature, it's as simple as that.